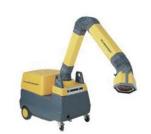

tails which influence the machine cutting edge: the rack, the pinion, the motor, the center of balance, the CNC system, the driving mode, the strength,

the irregularity of the rail and the rack, and so on, we do our effort to supply the fine and cool machine for our customers.

Instead of the small little rack,

ArcBro Voyager, Duty 100% and

Now 15X15X505.5 rack for

Rack Updating

endurable.



#### Servo or Step Motor Optional

The excellent Servo motor system and Step motor optional, The machine work more stable, makes your work more efficient and best



Precision Linear Rail System



## There are some accessories optional, we make a package cutting solution for you.

## **Friendly Water Table** ArcBro Water Table Movable.



## ARCBRO New THC



#### **Heavy Duty Oxy Fuel Torch**



**Air Pollution Control System** 

#### Configuration

| Voltage | AC110/220V 50/60HZ | Screen Size | 7" LCD                   | Cut Model          | Gas/Plasma ( Optional )                       |
|---------|--------------------|-------------|--------------------------|--------------------|-----------------------------------------------|
| Power   | 250W               | Weight      | 110kg (standard package) | Auto Torch(option) | I: motor by hand device II: auto motor device |

# **ARCBRO®** ArcBro Ltd

Address: Xinfang Industrial Park, No. 218, Chao Yang District, Beijing 100024, China

Tel: +86-10-65798995 Fax: +86-10-65790867 E-Mail: sales@arcbro.com

http://www.ArcBro.com http://www.facebook.com/arcbro