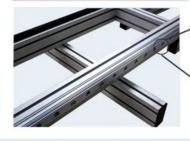

### **Portable CNC Cutting Machine**

Max Efficient Cutting Erea

Width 2,000mm, Length 15,000

mm .Standard efficient cutting

area: 1,500mmX3000mm.

Extra Strong Rail Fix

Advanced Frame

#### Advanced Guiding Rail

If you want to cut steel more than 150mm ,pls choose this

#### The Structure of Machine is Optimized Totally !!

For making our Machine has a much better cutting performance, we process a series of optimization for the machine body and important parts, we focus on all the details which influence the machine cutting edge: the rack, the pinion, the motor, the center of balance, the CNC system, the driving mode, the strength,

the irregularity of the rail and the rack, and so on, we do our effort to supply the fine and cool machine for our customers.

Instead of the small little rack,

ArcBro Voyager, Duty 100% and

Now 15X15X505.5 rack for