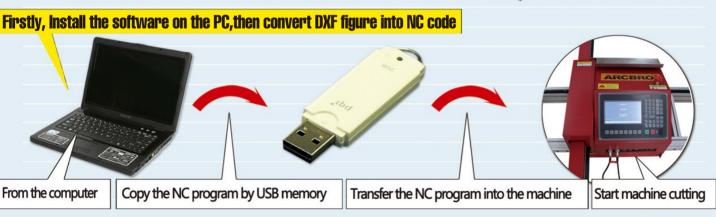

## Through USB Port! Input and output the NC program simply.

After equipping with the air plasma power source, such as Hypertherm, Kjellberg, Thermadyne ArcBro Portable CNC cutting machine will have high speed and top precision cutting performance.

- USB Memory is duty for the NC program input and output
- Auto Run Model /Test Model/Back Run/Nesting
- rate Ran Modely Test Modely Back Rany Resting
- Power-off protection Cutting Precision 0.3MM
- Scale Change NC Code Edit Kerf Compensation
- Auto Position
- Mirror Image
- Cutting Oxygen (Gas) or Arc (Plasma) ON/OFF Function
- Motor-driven Torch instead of the manual operation