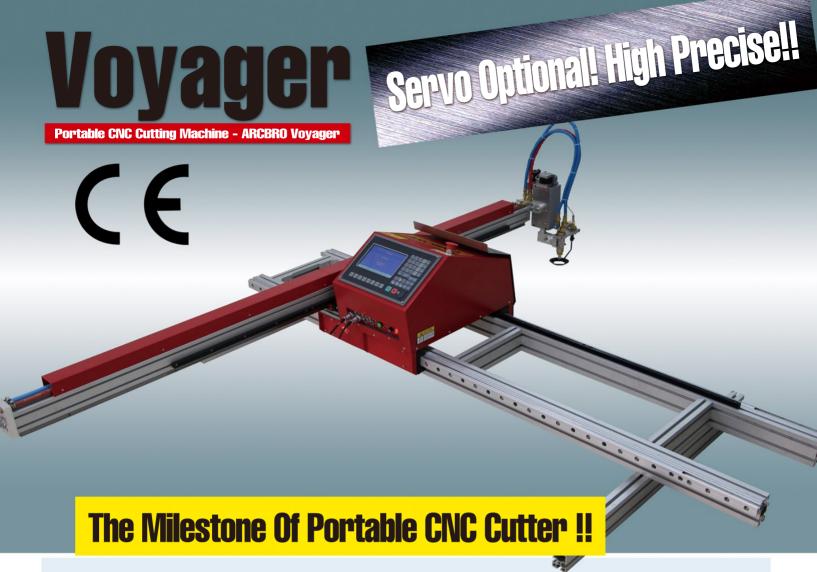

## Through USB Port! Input and output the NC program simply.

After equipping with the air plasma power source, such as Hypertherm, Kjellberg, Thermadyne ArcBro Portable CNC cutting machine will have high speed and top precision cutting performance.

- USB Memory is duty for the NC program input and output
- Auto Run Model /Test Model/Back Run/Nesting
- rate Ran Modely Test Modely Back Rany Resting
- Power-off protection Cutting Precision 0.3MM
- Scale Change NC Code Edit Kerf Compensation
- Auto Position
- Mirror Image
- Cutting Oxygen (Gas) or Arc (Plasma) ON/OFF Function
- Motor-driven Torch instead of the manual operation