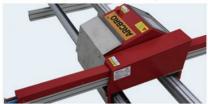

## ■ Motor ON/OFF Button

One-touch key make the machine easy to move! a proper key design. to avoid the control driver to burn during moving by hand.