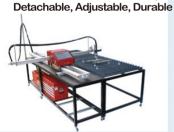

he machine body and important parts, we focus on all the details which influence the machine cutting edge: the rack, the pinion, the motor, the center of balance, the CNC system, the driving mode, the strength,

the irregularity of the rail and the rack, and so on, we do our effort to supply the fine and cool machine for our customers.

Instead of the small little rack,

ArcBro Voyager, Duty 100% and

Now 15X15X505.5 rack for

Rack Updating

endurable.



#### Servo or Step Motor Optional

The excellent Servo motor system and Step motor optional, The machine work more stable, makes your work more efficient and best



Precision Linear Rail System



## There are some accessories optional, we make a package cutting solution for you.

## **Friendly Water Table** ArcBro Water Table Movable.



## ARCBRO New THC



#### **Heavy Duty Oxy Fuel Torch**



**Air Pollution Control System** 

#### Configuration

| Voltage | AC110/220V 50/60HZ | Screen Size | 7" LCD                   | Cut Model          | Gas/Plasma ( Optional )                       |
|---------|--------------------|-------------|--------------------------|--------------------|-----------------------------------------------|
| Power   | 250W               | Weight      | 110kg (standard package) | Auto Torch(option) | I: motor by hand device II: auto motor device |

# **ARCBRO®** ArcBro Ltd

Address: Xinfang Industrial Park, No. 218, Chao Yang District, Beijing 100024, China

Tel: +86-10-65798995 Fax: +86-10-65790867 E-Mail: sales@arcbro.com

http://www.ArcBro.com http://www.facebook.com/arcbro