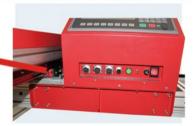

## Through USB Port! Input and output the NC program simply.

After equipping with the air plasma power source, such as Hypertherm, Kjellberg, Thermadyne ArcBro Portable CNC cutting machine will have high speed and top precision cutting performance.

- USB Memory is duty for the NC program input and output
- Auto Run Model /Test Model/Back Run/Nesting
- rate Ran Modely Test Modely Back Rany Resting
- Power-off protection Cutting Precision 0.3MM
- Scale Change NC Code Edit Kerf Compensation
- Auto Position
- Mirror Image
- Cutting Oxygen (Gas) or Arc (Plasma) ON/OFF Function
- Motor-driven Torch instead of the manual operation