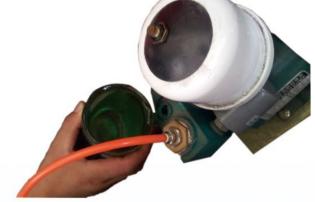

### **Product introduction**

Water cooling device

The characteristics of the device is using the plasma sheet cutting, this is one of the world's economic sheet cutting solutions, in addition, the machine is equipped with water cooling device can ensure the high quality of cutting.