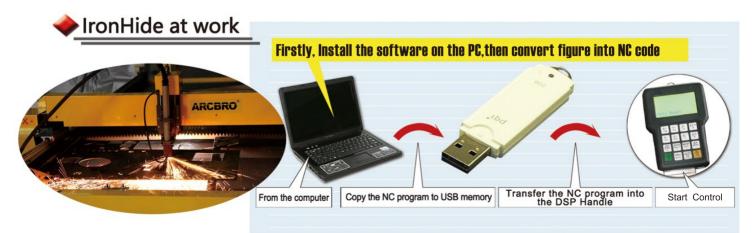

# **Sheet Metal Cutting Machine 0.3-15mm**

ARCBRO

Through USB Port! Input and output the NC program simply.