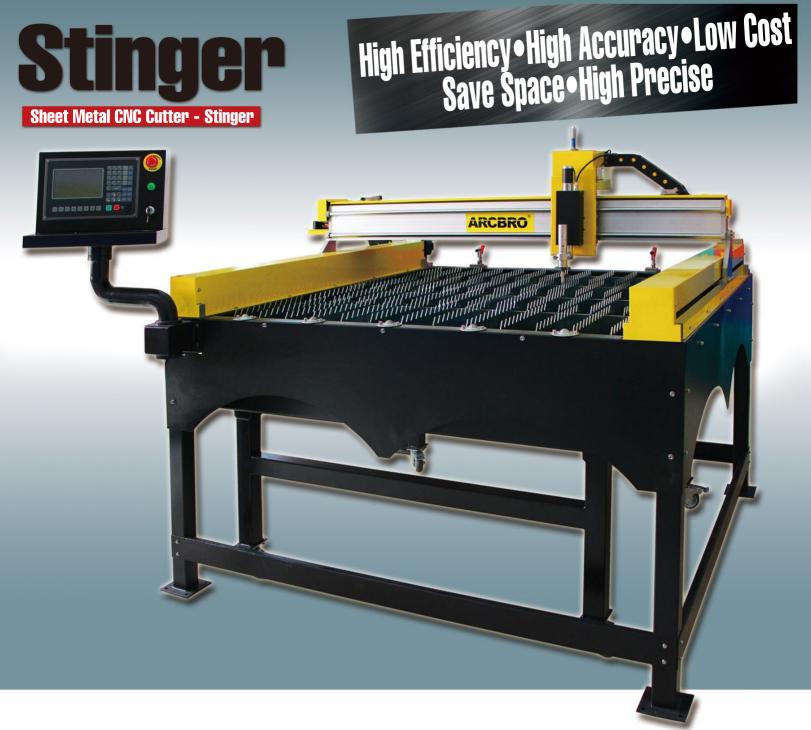

# Stinger

# New Design and Multifunction!

New Table CNC Cutter - Stinger

Use linear shafting guiding rail, repeat-ability precision is very high

The work piece collector can be folded, machine legs is dis-assembly, easy to transportation

#### Technical Parameter

| Cutting Area                 | 1300mm X 1300mm<br>(extendable to 1500mm x 3000mm)     |
|------------------------------|--------------------------------------------------------|
| Machine Size                 | 1500mm X 1500mm<br>(extendable depend on cutting area) |
| Frequency                    | 50 Hz / 60 Hz                                          |
| Input Voltage                | 110 V / 220 V                                          |
| Cutting Speed                | 0~20,000mm/min                                         |
| Cutting Thickness            | 0.3mm-30mm                                             |
|                              | (can be customized)                                    |
| Cutting Program transmission | USB                                                    |
| Crossbeam                    | Aluminum ( 60 X 145 )                                  |
| Plasma Power                 | ARCBRO AirCut                                          |
| Solution                     | Hypertherm                                             |

#### Advantage

- Ball screw drive mode(Rack and Pinion optional)
  improve cutting
- precision and operation stable
- 2. Equipped with servo motor, machine is powerful and strength
- 3. Small footprint and light weight, easy to move
- 4. THC support both arc voltage and air pressure, can process 0.3 mm thin plate and 30 mm thick plate at same time
- 5. Work piece collector can be move, easy to take the work piece
- 6. Simple installation, two people can do this job