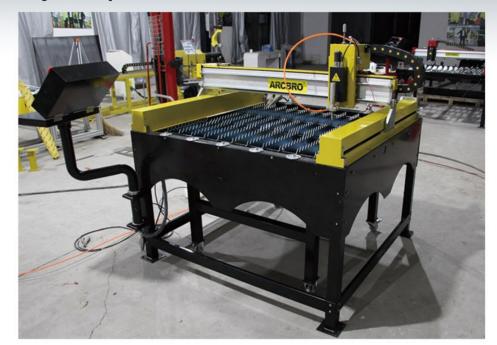

# Stinger

# New Design and Multifunction!

New Table CNC Cutter - Stinger

Use linear shafting guiding rail, repeat-ability precision is very high

The work piece collector can be folded, machine legs is dis-assembly, easy to transportation

#### Technical Parameter

| Cutting Area                 | 1300mm X 1300mm<br>(extendable to 1500mm x 3000mm)     |
|------------------------------|--------------------------------------------------------|
| Machine Size                 | 1500mm X 1500mm<br>(extendable depend on cutting area) |
| Frequency                    | 50 Hz / 60 Hz                                          |
| Input Voltage                | 110 V / 220 V                                          |
| Cutting Speed                | 0~20,000mm/min                                         |
| Cutting Thickness            | 0.3mm-30mm                                             |
|                              | (can be customized)                                    |
| Cutting Program transmission | USB                                                    |
| Crossbeam                    | Aluminum ( 60 X 145 )                                  |
| Plasma Power                 | ARCBRO AirCut                                          |
| Solution                     | Hypertherm                                             |

#### Advantage

- Ball screw drive mode(Rack and Pinion optional)
  improve cutting
- precision and operation stable
- 2. Equipped with servo motor, machine is powerful and strength
- 3. Small footprint and light weight, easy to move
- 4. THC support both arc voltage and air pressure, can process 0.3 mm thin plate and 30 mm thick plate at same time
- 5. Work piece collector can be move, easy to take the work piece
- 6. Simple installation, two people can do this job