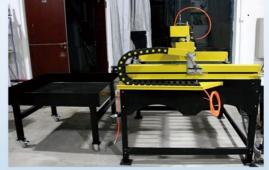

# New Design and Multifunction!

New Table CNC Cutter - Stinger

Use linear shafting guiding rail, repeat-ability precision is very high

The work piece collector can be folded, machine legs is dis-assembly, easy to transportation

#### Advantage

- Ball screw drive mode(Rack and Pinion optional)
  improve cutting
- precision and operation stable
- 2. Equipped with servo motor, machine is powerful and strength
- 3. Small footprint and light weight, easy to move
- 4. THC support both arc voltage and air pressure, can process 0.3 mm thin plate and 30 mm thick plate at same time
- 5. Work piece collector can be move, easy to take the work piece
- 6. Simple installation, two people can do this job