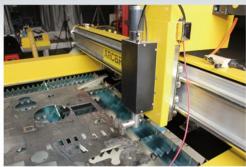

#### Advantage

- Ball screw drive mode(Rack and Pinion optional)
  improve cutting
- precision and operation stable
- 2. Equipped with servo motor, machine is powerful and strength
- 3. Small footprint and light weight, easy to move
- 4. THC support both arc voltage and air pressure, can process 0.3 mm thin plate and 30 mm thick plate at same time
- 5. Work piece collector can be move, easy to take the work piece
- 6. Simple installation, two people can do this job