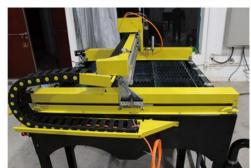

# Stinger

# New Design and Multifunction!

New Table CNC Cutter - Stinger

Use linear shafting guiding rail, repeat-ability precision is very high

The work piece collector can be folded, machine legs is dis-assembly, easy to transportation

#### Advantage

- Ball screw drive mode(Rack and Pinion optional)
  improve cutting
- precision and operation stable
- 2. Equipped with servo motor, machine is powerful and strength
- 3. Small footprint and light weight, easy to move
- 4. THC support both arc voltage and air pressure, can process 0.3 mm thin plate and 30 mm thick plate at same time
- 5. Work piece collector can be move, easy to take the work piece
- 6. Simple installation, two people can do this job