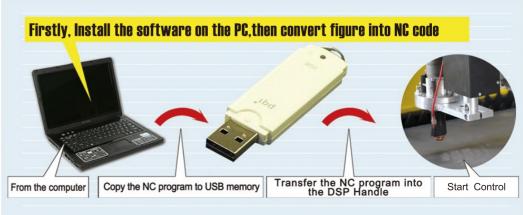

## **Sheet Metal Cutting Machine 0.3-30mm**

Through USB Port! Input and output the NC program simply.