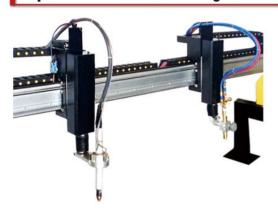

# Thunder X2

Gantry CNC Cutter

# Powerful design, High performance

#### Configuration

| Input Voltage     | 220V/110V (single phase)                    |
|-------------------|---------------------------------------------|
| Frequency         | 50 / 60 Hz                                  |
| Screen size       | 7 inch colorful LCD                         |
| Cutting size      | Effective Length: 3,000mm, extendable       |
|                   | Effective width:from 3m to 4m, customizable |
| Cutting torch     | One set plasma torch, one set flame torch   |
| Cutting speed     | 0~12,000mm/min max 24,000mm/min             |
| Cutting precision | 0.2mm                                       |
| Cutting thickness | Flame: 0~250mm                              |
|                   | Plasma: Up to your plasma                   |
| Drive mode        | Dual drive                                  |
| Drive motor       | Encoder motor                               |
| THC               | Capacitance/Arc                             |
| Software          | ARCBRO Cutting Software                     |
|                   |                                             |