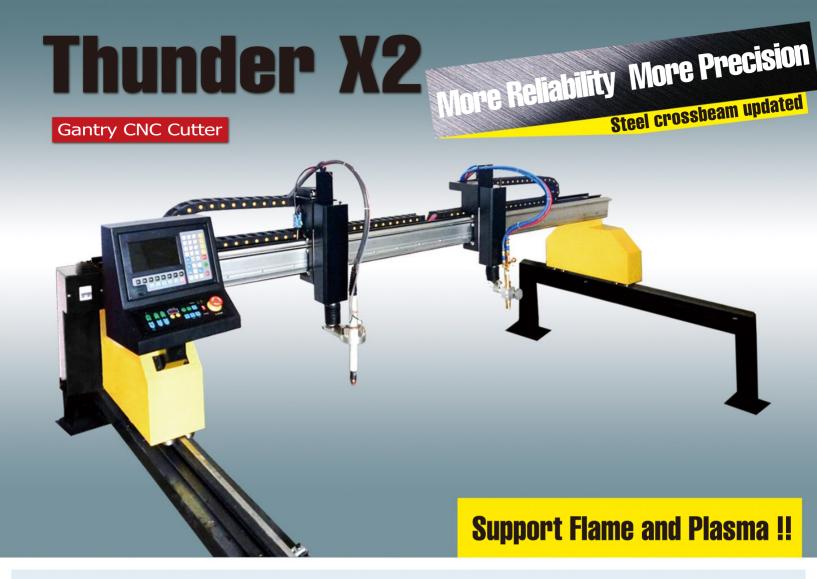

# Thunder X2

Gantry CNC Cutter

# Powerful design, High performance

#### Strengthen Elevator guide rail

Capacitive THC and ARC Voltage THC

Firmly and long time lifespan

Steel crossbeam updated

Simple CNC system(easy to use)