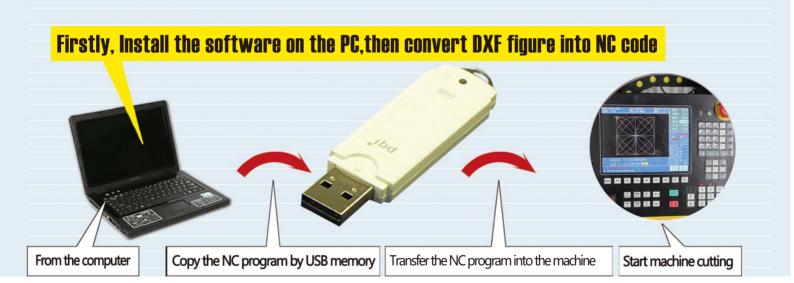

## Through USB Port! Input and output the NC program simply.

| USB Memory is duty for the NC program input and output |                                                      |  |  |
|--------------------------------------------------------|------------------------------------------------------|--|--|
| Auto Run Model /Test Model/Back Run/Nesting            |                                                      |  |  |
| <ul><li>Po</li></ul>                                   | ower-off protection    Cutting Precision 0.2mm       |  |  |
| Sc                                                     | Scale Change NC Code Edit Kerf Compensation          |  |  |
| <ul><li>Au</li></ul>                                   | ıto Position ●Mirror Image ●Steel Crossbeam          |  |  |
| <ul><li>Cu</li></ul>                                   | Cutting Oxygen (Gas) or Arc (Plasma) ON/OFF Function |  |  |
| • A\                                                   | AVC for Gas or Plasma cutting                        |  |  |