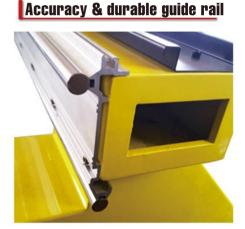

#### Strengthen Elevator guide rail

Capacitive THC and ARC Voltage THC

Firmly and long time lifespan

Steel crossbeam updated

Simple CNC system(easy to use)