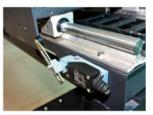

#### Structural Optimization

Optimize the Motor Mechanical loading device, improves the precision and and the stability, better performance than others in high speed cutting.

#### Motor ON/OFF Button

One-touch key make the machine easy to move! a proper key design, to avoid the control driver to burn during moving by hand.