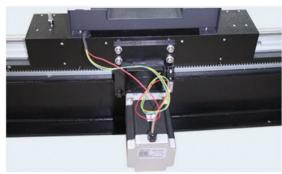

#### Structural Optimization

Optimize the Motor Mechanical loading device, improves the precision and and the stability, better performance than others in high speed cutting.

#### **Advanced Rack**

**Powerful Servo Motor(Op)** 