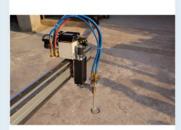

timize the Motor Mechanical loading device, improves the precision and and the stability, better performance than others in high speed cutting.



#### Max Efficient Cutting Erea

Width 2,500mm, Length 15,000 mm .Standard efficient cutting area: 2,000mmX2,500mm.

#### Gearbox Reduction

Rack and pinion with 40:1 low backlash gearbox reduction



#### Motor ON/OFF Button

One-touch key make the machine easy to move! a proper key design, to avoid the control driver to burn during moving by hand.



#### **Advanced Rack**



**Powerful Servo Motor(Op)** 



#### **Mechanical Stopper Design**





## There are some accessories optional, we make a package cutting solution for you.

# **Friendly Water Table** ArcMate Water Table Movable, Detachable, Adjustable, Durable

#### **ARCBRO New THC**



#### **Heavy Duty Oxy Fuel Torch**

If you want to cut steel more than 150mm, pls choose this torch with package.



#### **Air Pollution Control System**



#### Configuration

| Voltage | AC110/220V 50/60HZ       | Screen Size   | 5.7" LCD                | Drive Style             | Dual Step/Servo Drive Motor                     |
|---------|--------------------------|---------------|-------------------------|-------------------------|-------------------------------------------------|
| Power   | 450W                     | Cut Model     | Gas/Plasma ( Optional ) | Auto Torch(option)      | I : motor by hand device II : auto motor device |
| Weight  | 300kg (standard package) | Precision     | 0.15MM                  | Cutting Speed           | 0-9000MM/MIN