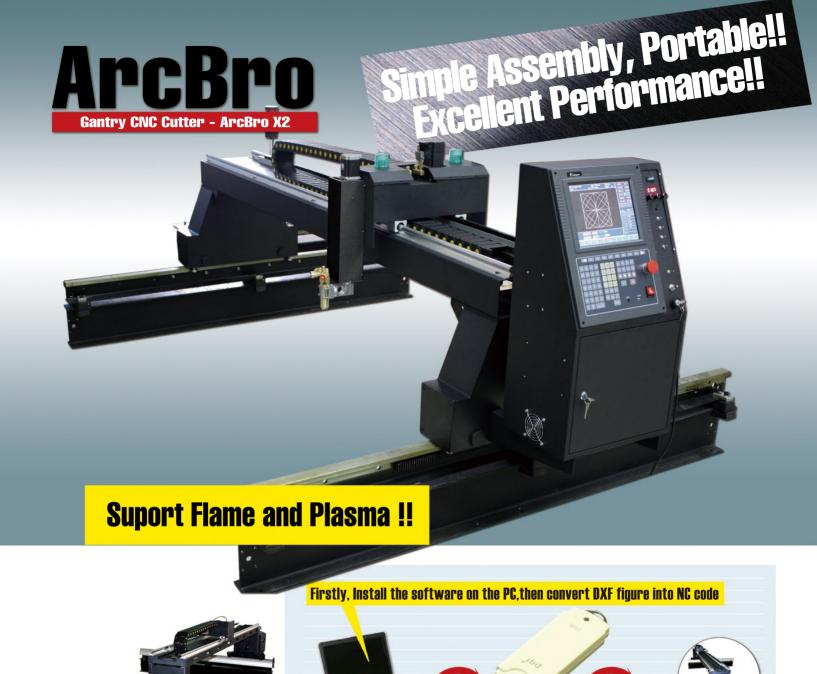

## Through USB Port! Input and output the NC program simply.

Available Cutting Width Standard 2,000mm (2,500mm)

Available Cutting Length Standard 2,500mm (Add 2000mm for one unit, max as 15,000mm)

| ■ Distributor |                                |
|---------------|--------------------------------|
|               |                                |
|               |                                |
|               |                                |
|               |                                |
|               | Please feel free to contact us |

Copy the NC program by USB memory Transfer the NC program into the machine Start machine cutting