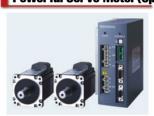

program into the machine Start machine cutting



# **Smoother Motion, Military Quality**

#### High Speed Cutting, Without Any Vibration

Excellent Balanced Design, Melts with art and mechanics together.



#### Structural Optimization

Optimize the Motor Mechanical loading device, improves the precision and and the stability, better performance than others in high speed cutting.



#### Max Efficient Cutting Erea

Width 2,500mm, Length 15,000 mm .Standard efficient cutting area: 2,000mmX2,500mm.

#### Gearbox Reduction

Rack and pinion with 40:1 low backlash gearbox reduction



#### Motor ON/OFF Button

One-touch key make the machine easy to move! a proper key design, to avoid the control driver to burn during moving by hand.



#### **Advanced Rack**



**Powerful Servo Motor(Op)** 



#### **Mechanical Stopper Design**





## There are some accessories optional, we make a package cutting solution for you.

# **Friendly Water Table** ArcMate Water Table Movable, Detachable, Adjustable, Durable

#### **ARCBRO New THC**



#### **Heavy Duty Oxy Fuel Torch**

If you want to cut steel more than 150mm, pls choose this torch with package.



#### **Air Pollution Control System**



#### Configuration

| Voltage | AC110/220V 50/60HZ       | Screen Size   | 5.7" LCD                | Drive Style             | Dual Step/Servo Drive Motor                     |
|---------|--------------------------|---------------|-------------------------|-------------------------|-------------------------------------------------|
| Power   | 450W                     | Cut Model     | Gas/Plasma