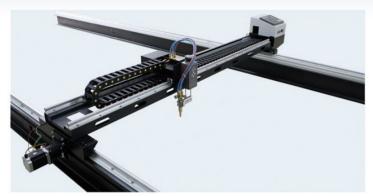

#### High Speed Cutting, Without Any Vibration

Excellent Balanced Design, Melts with art and mechanics together.

#### Structural Optimization

Optimize the Motor Mechanical loading device, improves the precision and and the stability, better performance than others in high speed cutting.

#### Max Efficient Cutting Erea

Width 2,500mm, Length 15,000 mm .Standard efficient cutting area: 2,000mmX2,500mm.