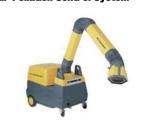

ficient Cutting Erea

Width 2,500mm, Length 15,000 mm .Standard efficient cutting area: 2,000mmX2,500mm.

#### Gearbox Reduction

Rack and pinion with 40:1 low backlash gearbox reduction



#### Motor ON/OFF Button

One-touch key make the machine easy to move! a proper key design, to avoid the control driver to burn during moving by hand.



#### **Advanced Rack**



**Powerful Servo Motor(Op)** 



#### **Mechanical Stopper Design**





## There are some accessories optional, we make a package cutting solution for you.

# **Friendly Water Table** ArcMate Water Table Movable, Detachable, Adjustable, Durable

#### **ARCBRO New THC**



#### **Heavy Duty Oxy Fuel Torch**

If you want to cut steel more than 150mm, pls choose this torch with package.



#### **Air Pollution Control System**



#### Configuration

| Voltage | AC110/220V 50/60HZ       | Screen Size   | 5.7" LCD                | Drive Style             | Dual Step/Servo Drive Motor                     |
|---------|--------------------------|---------------|-------------------------|-------------------------|-------------------------------------------------|
| Power   | 450W                     | Cut Model     | Gas/Plasma ( Optional ) | Auto Torch(option)      | I : motor by hand device II : auto motor device |
| Weight  | 300kg (standard package) | Precision     | 0.15MM                  | Cutting Speed           | 0-9000MM/MIN                                    |
| Gearbox | 40:1 gearbox reduction   | Range(Z Axis) | 100MM                   | <b>Cutting Software</b> | FastCAM/MTC