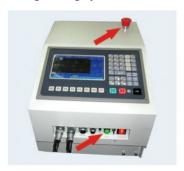

## Through USB Port! Input and output the NC program simply.

Available Cutting Width Standard 2,000mm (2,500mm)

Available Cutting Length Standard 2,500mm (Add 2000mm for one unit, max as 15,000mm)

| ■ Distributor |                                |
|---------------|--------------------------------|
|               |                                |
|               |                                |
|               |                                |
|               |                                |
|               | Please feel free to contact us |

Copy the NC program by USB memory Transfer the NC program into the machine Start machine cutting

#### Configuration

| Voltage | AC110/220V 50/60HZ       | Screen Size   | 5.7" LCD                | Drive Style             | Dual Step/Servo Drive Motor                     |
|---------|--------------------------|---------------|-------------------------|-------------------------|-------------------------------------------------|
| Power   | 450W                     | Cut Model     | Gas/Plasma ( Optional ) | Auto Torch(option)      | I : motor by hand device II : auto motor device |
| Weight  | 300kg (standard package) | Precision     | 0.15MM                  | Cutting Speed           | 0-9000MM/MIN                                    |
| Gearbox | 40:1 gearbox reduction   | Range(Z Axis) | 100MM                   | <b>Cutting Software</b> | FastCAM/MTC                                     |